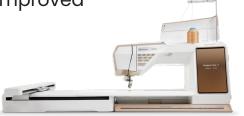

## DESIGNER EPIC™ 3 vs DESIGNER EPIC™ 2

| Feature                               | DESIGNER EPIC 3                                                   | DESIGNER EPIC 2       |
|---------------------------------------|-------------------------------------------------------------------|-----------------------|
| New Embroidery Unit                   | Yes                                                               | -                     |
| Largest Embroidery Size               | 450 x 450mm                                                       | 360 x 350mm           |
| Free-Arm Embroidery                   | Yes                                                               | -                     |
| Reversible Hoop Capability            | Yes*                                                              | -                     |
| Projection in Embroidery              | Yes                                                               | -                     |
| Projection in Sewing                  | Stitch Preview, Grid, and<br>Two Guidelines                       | Laser Sewing Guidance |
| Artificial Intelligence Technology    | Yes Presser Foot Detection                                        | -                     |
| STITCH CREATOR™                       | Yes                                                               | -                     |
| Stitch Techniques                     | 8 with New Guided Pictogram                                       | 7                     |
| DESIGNER™ EMBELLISHMENT<br>ATTACHMENT | Yes*                                                              | Yes*                  |
| Number of Stitches                    | 871                                                               | 844                   |
| Number of Designs                     | 910                                                               | 756                   |
| Thread Color Edit Options             | Custom, Quick Select Favorites,<br>Favorites, Thread Brand Number | Custom or Recent      |
| Stitch Repeat                         | Yes                                                               | -                     |
| Tapering                              | All 9mm or Under Stitches                                         | One Category          |
| Speed Control                         | Variable Slider                                                   | Buttons               |
| Number of Sewing Fonts                | 6 with New Grand Alphabet                                         | 5                     |
| Number of Embroidery Fonts            | 10                                                                | 8                     |
| Create Appliqué Finishes              | 10                                                                | 6                     |
| Screen Color Themes                   | 3 with Dark and Light Versions                                    | 4                     |
| Decor Lighting                        | Back, Side, Thread Area                                           | Thread Area           |
| Improved Screen Interface Design      | Simplified with More Labels                                       | -                     |
| Demo Mode                             | Yes                                                               | -                     |
| Machine Setup Wizard                  | Yes                                                               | -                     |
| Directional Stitches                  | 16                                                                | 8                     |