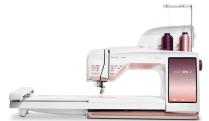

## DESIGNER EPIC™ 3 vs DESIGNER EPIC™ 2

| Feature                               | DESIGNER EPIC 3                                                   | DESIGNER EPIC 2       |
|---------------------------------------|-------------------------------------------------------------------|-----------------------|
| New Embroidery Unit                   | Yes                                                               | -                     |
| Largest Embroidery Size               | 450 x 450mm                                                       | 360 x 350mm           |
| Free-Arm Embroidery                   | Yes                                                               | -                     |
| Reversible Hoop Capability            | Yes*                                                              | -                     |
| Projection in Embroidery              | Yes                                                               | -                     |
| Projection in Sewing                  | Stitch Preview, Grid, and<br>Two Guidelines                       | Laser Sewing Guidance |
| Artificial Intelligence Technology    | Yes Presser Foot Detection                                        | -                     |
| STITCH CREATOR™                       | Yes                                                               | -                     |
| Stitch Techniques                     | 8 with New Guided Pictogram                                       | 7                     |
| DESIGNER™ EMBELLISHMENT<br>ATTACHMENT | Yes*                                                              | Yes*                  |
| Number of Stitches                    | 871                                                               | 844                   |
| Number of Designs                     | 910                                                               | 756                   |
| Thread Color Edit Options             | Custom, Quick Select Favorites,<br>Favorites, Thread Brand Number | Custom or Recent      |
| Stitch Repeat                         | Yes                                                               | -                     |
| Tapering                              | All 9mm or Under Stitches                                         | One Category          |
| Speed Control                         | Variable Slider                                                   | Buttons               |
| Number of Sewing Fonts                | 6 with New Grand Alphabet                                         | 5                     |
| Number of Embroidery Fonts            | 10                                                                | 8                     |
| Create Appliqué Finishes              | 10                                                                | 6                     |
| Screen Color Themes                   | 3 with Dark and Light Versions                                    | 4                     |
| Decor Lighting                        | Back, Side, Thread Area                                           | Thread Area           |
| Improved Screen Interface Design      | Simplified with More Labels                                       | -                     |
| Demo Mode                             | Yes                                                               | -                     |
| Machine Setup Wizard                  | Yes                                                               | -                     |
| Directional Stitches                  | 16                                                                | 8                     |